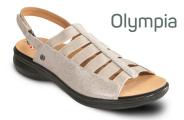

# The fitting kit comprises 9 of our best selling styles configured from size 6 through size 11