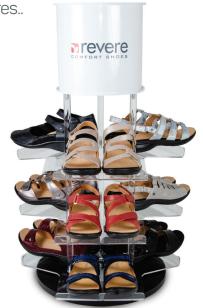

### WHY THE REVERE FITTING KIT?

- Display 9 pairs of our best selling sandals, from size 6 to size 11
- Fit your patients using the fitting kit and order from our warehouse
- We accept returns and exchanges
- Great way to increase revenue by adding footwear to your orthotic prescriptions.

PACK VALUED AT OVER \$700

**NOW ONLY \$199** 

IN-OFFICE FITTING
KIT DISPLAY

For more information or to place your order, please call: 866-496-1299 or email: sales@revereshoes.com www.revereshoes.com

# The fitting kit comprises 9 of our best selling styles configured from size 6 through size 11