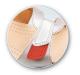

#### STRAP EXTENDERS

As no two feet are the same, our Comfort Fitting features provide exceptional adjustability with our innovative Strap Extenders. Customize the fit of your patients' sandals quickly and easily without taking away from our stylish upper designs. Our Strap Extenders are included with every pair of sandals and provide an additional ½ inch of adjustability.

#### **FULL LENGTH FILLERS**

If fitting needs to be further customized, included with every pair of our shoes is a set of Full-Length Fillers that can be modified to insert under the footbed or custom orthotics to provide a perfect fit.