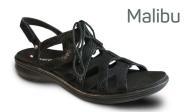

# The fitting kit comprises 9 of our best selling styles configured from size 6 through size 11