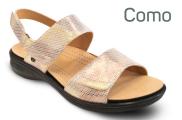

# The fitting kit comprises 9 of our best selling styles configured from size 6 through size 11