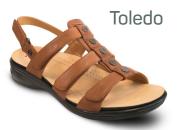

# The fitting kit comprises 9 of our best selling styles configured from size 6 through size 11