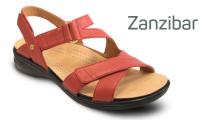

# The fitting kit comprises 9 of our best selling styles configured from size 6 through size 11