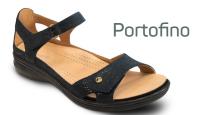

# The fitting kit comprises 9 of our best selling styles configured from size 6 through size 11